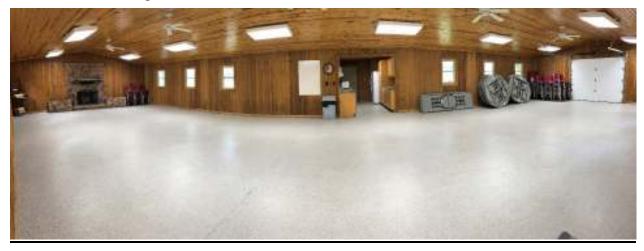

### **Hughes Park** 5500 Hughes Dr.

Commons Building - only accessible with a key picked up from City Hall

- 60" round tables 12
- 8' long tables -2
- Chairs 70 approx.
- Full size refrigerator

- Microwave
- Ceiling fans only (NO air conditioning)
- Private, single stall unisex bathroom