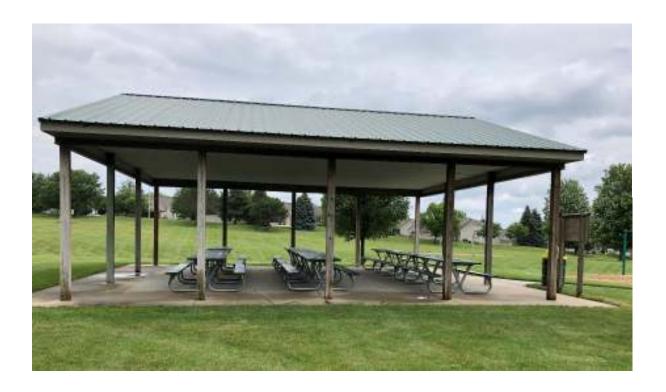

## **Sunrise Park Pavilion** 2600 Springdale

- 40 parking Spaces (2 are handicap parking)
- 9 picnic tables (under pavilion)

- 2 grills
- 4 picnic tables (around the park)