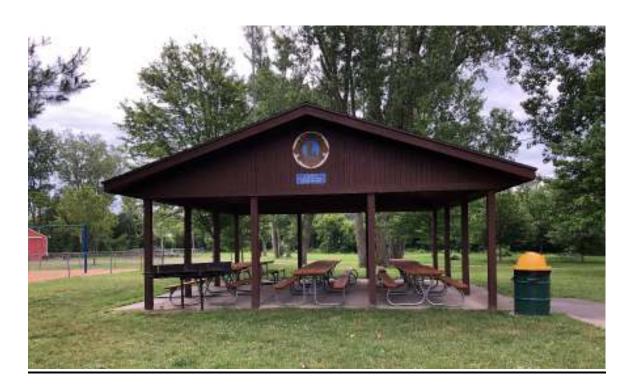

## **Sunrise Park Pavilion** 2600 Springdale

- 40 parking Spaces (2 are handicap parking)
- 9 picnic tables (under pavilion)

- 2 grills
- 4 picnic tables (around the park)