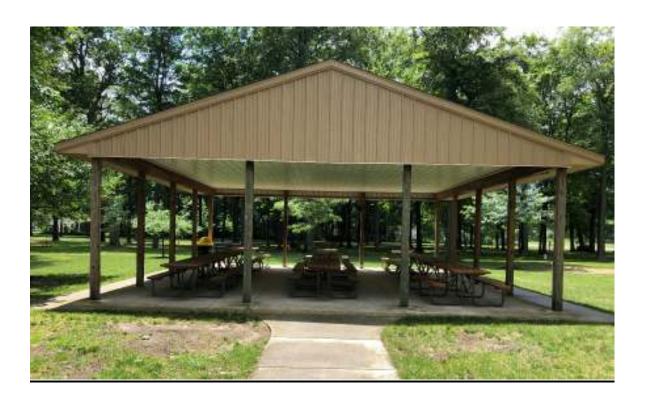

# Pavilion (Section A)

- 2 electrical outlets (only accessible with a key picked up from City Hall)
- 12 picnic tables
- 2 grills

- 12 picnic tables
- Grill